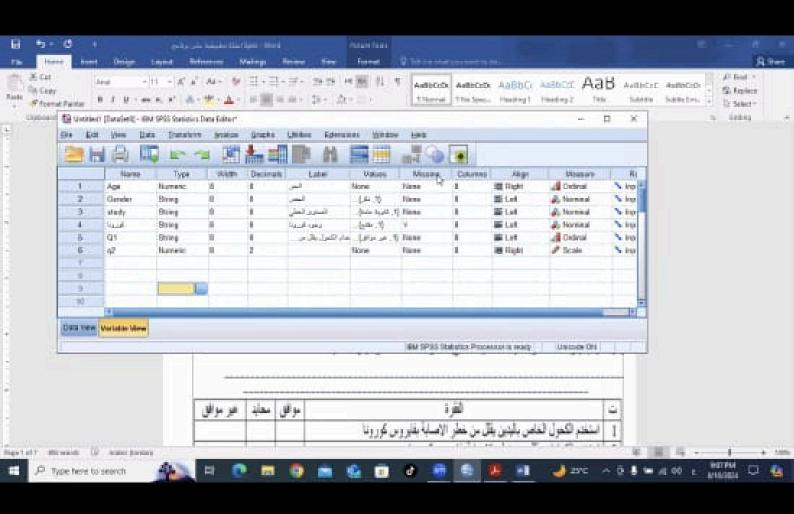

### التحليل الاحصائي Statistical Package for Social Sciences

اعداد العدرب مروان عبدالله العوايشة

| السر_1 ٥ | التعليم_1 🔗 | العدل_1 🔗 | <b> Ø</b> Q1_1 | ₽ Q2_1 ₽ |
|----------|-------------|-----------|----------------|----------|
| 2.0      | 2.0         | 1.0       | 4.0            | 4.0      |
| 2.0      | 2.0         | 1.0       | 4.0            | 4.0      |
| 1.0      | 4.0         | 1.0       | 4.0            | 3.0      |
| 1.0      | 4.0         | 1.0       | 4.0            | 3.0      |
| 2.0      | 4.0         | 1.0       | 3.0            | 3.0      |